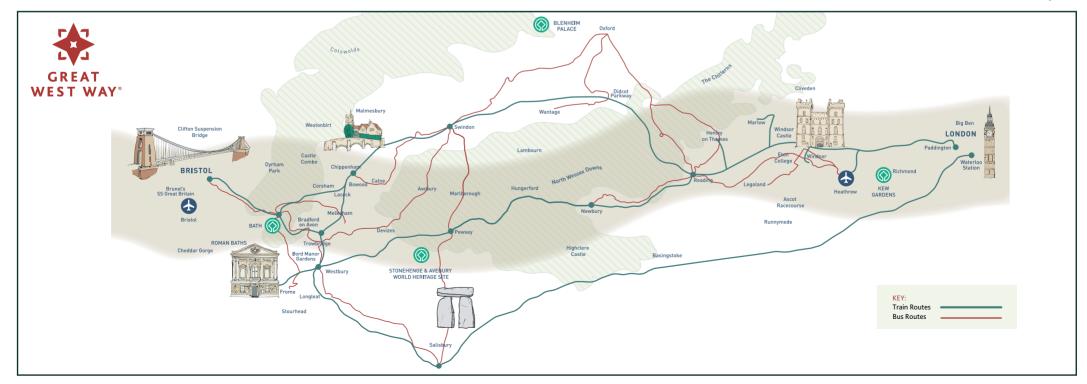

## **Great West Way Discoverer pass**

The Great West Way is a 125-mile touring route between London, Bath and Bristol, based on ancient routes, roaming through idyllic countryside, quaint villages and elegant towns.

Get around the Great West Way on the rail and bus network using the Great West Way Discoverer pass. It includes unlimited Off-Peak train travel from London Paddington along the route to Bristol Temple Meads via Reading with options to branch off towards Oxford, Kemble and Salisbury via Westbury (or London Waterloo to Salisbury with South Western Railway). It also includes unlimited travel on the bus services along the route listed below.