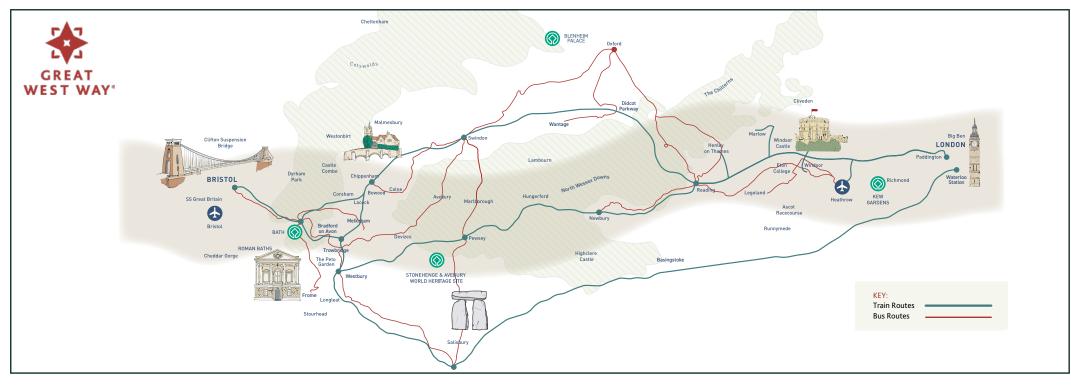

#### **Great West Way routes** included - WEST

#### Train routes

- Bristol Temple Meads -Swindon (via Bath Spa and Chippenham)
- Bristol Temple Meads -Salisbury via Westbury
- Chippenham-Trowbridge via Melksham
- Westbury-Pewsey

#### Bus route

- X5 Salisbury, Amesbury, Pewsey, Marlborough, Swindon (Salisbury Reds)
- 49 Trans-Wilts-Express, • Swindon, Trowbridge, (Stagecoach West)
- 55 Swindon-Royal Wootton • Basset-Chippenham (Stagecoach West GOLD)
- S6 Swindon-Faringdon-Oxford (Stagecoach West GOLD)
- 80/81 Swindon-Marlborough (Stagecoach West)
- All First West of England services (except Bristol Flyer)

Train routes

•

included – EAST

London Paddington-Swindon (via Didcot or Westbury)

**Great West Way routes** 

- London Waterloo-Westbury via Salisbury using GWR or SWR services
- Thames Valley branch lines east of Reading (except services to Guildford)

#### Bus route

- X2 and X32 beween Oxford and Wantage via Didcot Parkway (Thames Travel, Connector)
- X38/X39 & X40, Reading, Henley, Wallingford, Oxford (Thames Travel, River Rapids)
- X5 Salisbury, Amesbury, Pewsey, Marlborough, Swindon (Salisbury Reds)
- Green Line services 702 Windsor and LEGOLAND Windsor Resort
- Reading Buses services. excluding Greenwave, Kennections, football and

#### **Great West Way routes included – GLOBAL**

All routes included in East and West regions

## **Great West Way Discoverer pass**

The Great West Way is a 125-mile touring route between London, Bath and Bristol, based on ancient routes, roaming through idyllic countryside, quaint villages and elegant towns.

Get around the Great West Way on the rail and bus network using the Great West Way Discoverer pass. It includes unlimited Off-Peak train travel from London Paddington along the route to Bristol Temple Meads via Reading and Swindon, or Newbury and Pewsey, with options to branch off towards Salisbury via Westbury (or London Waterloo to Salisbury with South Western Railway). It also includes unlimited travel on the bus services along the routes listed in this leaflet.